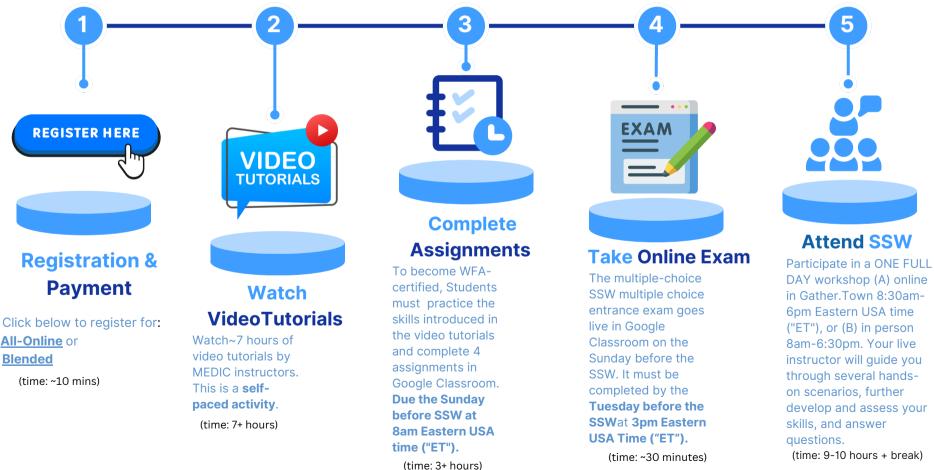

## **MEDIC SOLO Online WFA Certification**

With Skills Scenarios Workshop (SSW) Online Day or Blended (in-person) Day

For successful completion of the course **everyone** will need:

Note: you need to do Steps 1-5 in order!